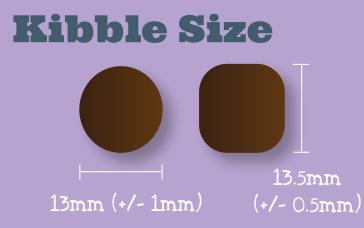

### Composition

www.bradshawsdogs.com

The Super
Premium Range
is available in
a large, long
lasting
12kg size

Optimal kibble
size and shape
for adult dogs

\* Crunchy kibble texture

www.bradshawsdogs.com