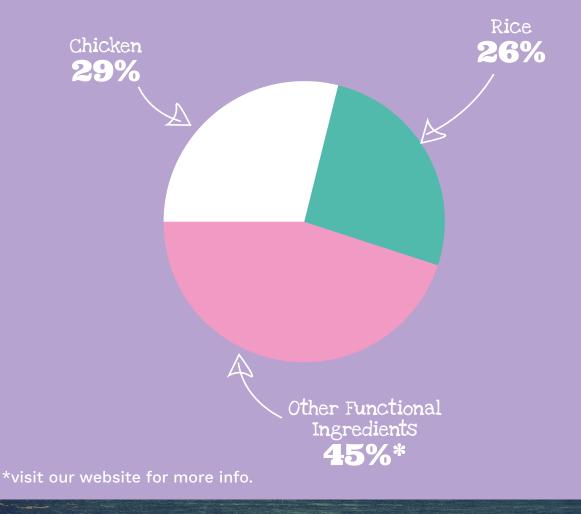

### Composition

www.bradshawsdogs.com

The Super
Premium Range
is available in
a large, long
lasting
12kg size

Optimal kibble
size and shape
for adult dogs

\* Crunchy kibble texture

www.bradshawsdogs.com

#### Ingredients:

**Chicken** (29%) (including Dried Chicken 26% & Chicken Fat 3%), **Rice** (26%), **Barley, Oats, Beet Pulp** (2%), **Dried Fish, Brewers Yeast, Minerals, Vitamins, Yucca Extract** (190 mg/kg)