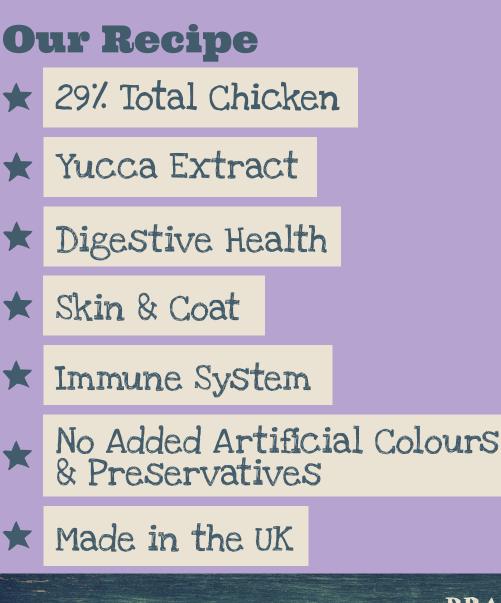

# Why Chicken?

**Chicken** is a lean protein source rich in essential amino acids. It is also a good source of vitamins & minerals including B vitamins and iron which may help contribute to overall health and well-being.

## Why Rice?

**Rice** is a carbohydrate source ideal for dogs with sensitive digestion.

www.bradshawsdogs.com

www.bradshawsdogs.com

#### Ingredients:

**Chicken** (29%) (including Dried Chicken 26% & Chicken Fat 3%), **Rice** (26%), **Barley, Oats, Beet Pulp** (2%), **Dried Fish, Brewers Yeast, Minerals, Vitamins, Yucca Extract** (190 mg/kg)