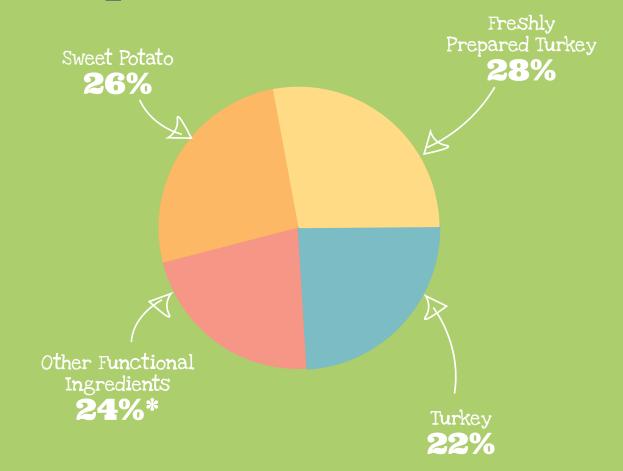

## Composition

\*visit our website for more info.

www.bradshawsdogs.com

The Super
Premium Range
is available in
a large, long
lasting
12kg size

## Ingredients:

**Turkey** (50%) (including Freshly Prepared Turkey 28%, Dried Turkey 20% & Turkey Stock 2%), **Sweet Potato** (26%), **Peas** (9%), **Potato, Beet Pulp, Linseed, Omega 3 Supplement, Minerals, Vitamins, Vegetable Stock, Cranberry** (0.3%), **FOS** (96 mg/kg), **MOS** (24 mg/kg)